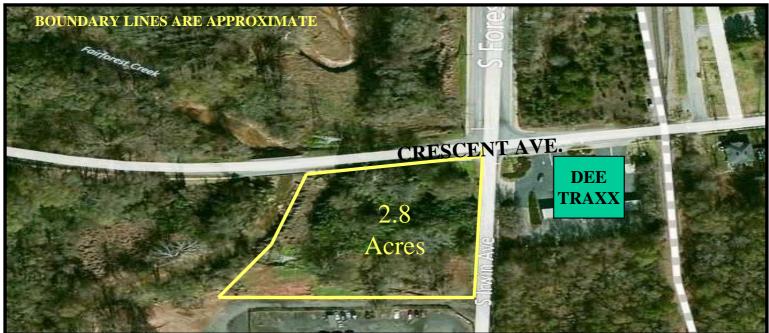

## AVAILABLE FOR SALE

2.8+/- Acres on Crescent Ave. Spartanburg, SC

## PROPERTY FEATURES

- ➤ Approximately 2.8 Acres
- ➤ Good Retail or Residential Site
- ➤ Close to Downtown
- ➤ Over 350' Frontage on Crescent
- ➤ Very Good Traffic Counts
- ➤ All Utilities Including Sewer

**SALE PRICE: \$80,000** 